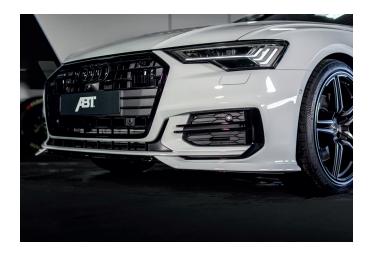

## MORE THAN JUST SPORTY.

The ABT A6. Top athlete in racing look with 330 HP.

4=1

3,0 TDI 243 kW (330 HP), 670 Nm

Top Speed 250 km/h

Acceleration 0-100 km/h 5,5 sec

ABT Power incl. AEC

ABT front skirt add-on incl. decorative trims