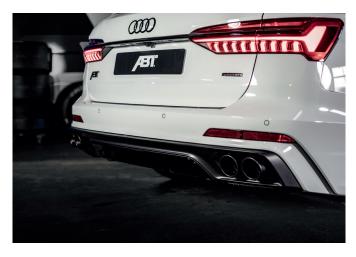

**ABT** rear skirt insert

ABT SPORT 20" DR mystic black, ER-C matt black, FR mystic black, GR glossy black, matt black
21" DR mystic black, FR mystic black,

ABT end pipes matt black Ø 89 mm

ABT start-stop-switch-cap