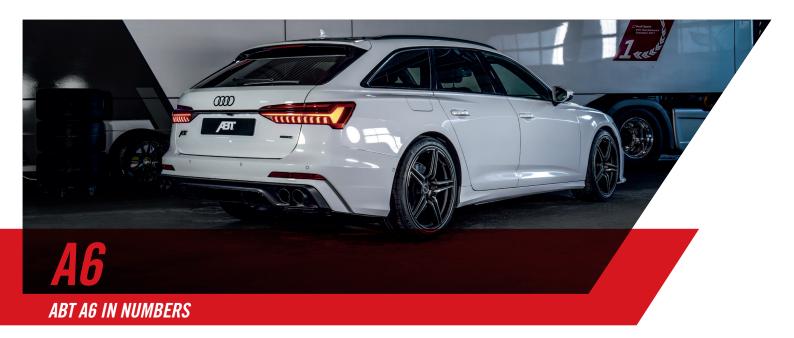

## MORE THAN JUST SPORTY.

The ABT A6. Top athlete in racing look with 330 HP.

4=1

3,0 TDI 243 kW (330 HP), 670 Nm

Top Speed 250 km/h

Acceleration 0-100 km/h 5,5 sec

ABT Power incl. AEC

ABT front skirt add-on incl. decorative trims

**ABT** rear skirt insert

ABT SPORT 20" DR mystic black, ER-C matt black, FR mystic black, GR glossy black, matt black
21" DR mystic black, FR mystic black,

ABT end pipes matt black Ø 89 mm

ABT start-stop-switch-cap

**ABT** integrated entrance lights

Official fuel comsumption combined to WLTP: 7,6 - 7,1 I/100km; CO2-emission combined: 200 - 187 g/km