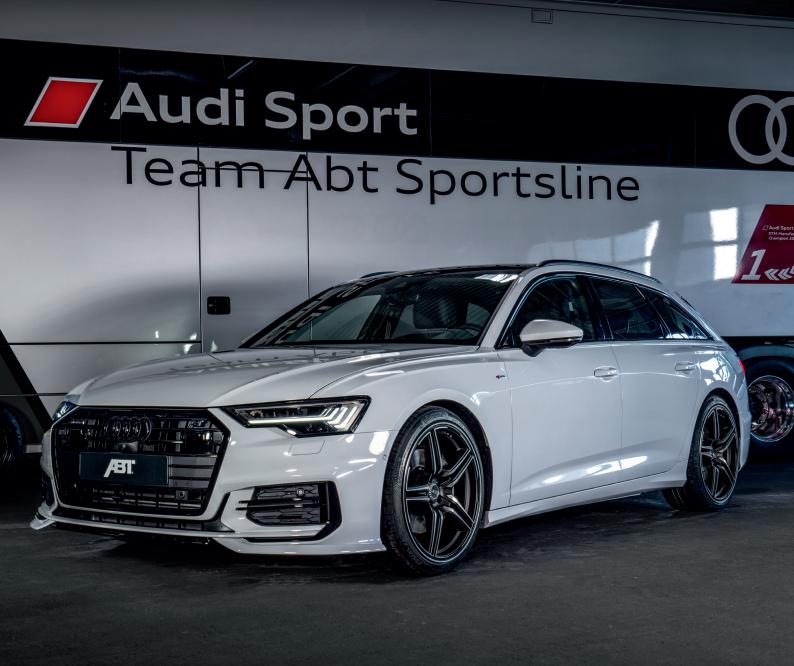

## MORE THAN JUST SPORTY.

The ABT A6. Top athlete in racing look with 330 HP.

4=1

3,0 TDI 243 kW (330 HP), 670 Nm

Top Speed 250 km/h

Acceleration 0-100 km/h 5,5 sec

ABT Power incl. AEC

ABT front skirt add-on incl. decorative trims