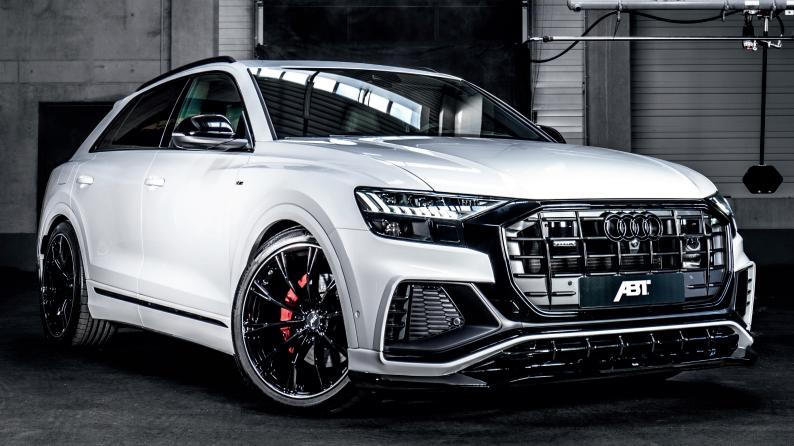

## DYNAMIC IN IT'S MOST BEAUTIFUL FORM.

The ABT **Q8** with aerodynamic package.

From the racetrack to the road.

451

3,0 TDI 243 kW **(330 HP)**, 650 Nm

Top Speed 245 km/h

Acceleration 0-100 km/h 6,1 sec

ABT Power incl. AEC

ABT front skirt add-on incl. air inlet screens

**ABT** rear spoiler

ABT rear skirt add on

ABT SPORT 22" FR mystic black, GR glossy black or matt black

ABT High Performance HR22" shadow silver; HR23" shadow silver and dark smoke

ABT end pipes matt black 102 Ø mm

ABT seat cover panels (carbon fiber)

ABT dashboard covers (carbon fiber)

ABT shift knob cover

ABT start-stop-switch-cap

**ABT** integrated entrance lights

Official fuel comsumption combined to WLTP: 8.8 - 8.1 l/100 km; CO2-emission combined: 230 - 212 g/km