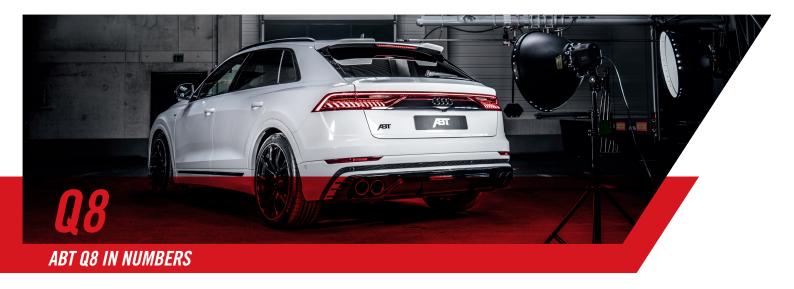

## DYNAMIC IN IT'S MOST BEAUTIFUL FORM.

The ABT **Q8** with aerodynamic package.

From the racetrack to the road.

451

3,0 TDI 243 kW **(330 HP)**, 650 Nm

Top Speed 245 km/h

Acceleration 0-100 km/h 6,1 sec

ABT Power incl. AEC

ABT front skirt add-on incl. air inlet screens

**ABT** rear spoiler

ABT rear skirt add on

ABT SPORT 22" FR mystic black, GR glossy black or matt black

ABT High Performance HR22" shadow silver; HR23" shadow silver and dark smoke

ABT end pipes matt black 102 Ø mm

ABT seat cover panels (carbon fiber)

ABT dashboard covers (carbon fiber)

ABT shift knob cover

ABT start-stop-switch-cap

**ABT** integrated entrance lights

Official fuel comsumption combined to WLTP: 8.8 - 8.1 l/100 km; CO2-emission combined: 230 - 212 g/km