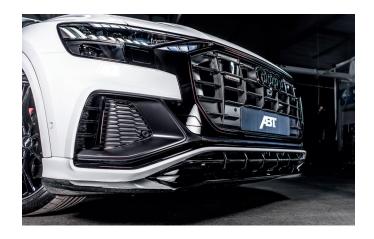

ABT front skirt add-on incl. air inlet screens

**ABT** rear spoiler

ABT rear skirt add on

ABT SPORT 22" FR mystic black, GR glossy black or matt black

ABT High Performance HR22" shadow silver; HR23" shadow silver and dark smoke