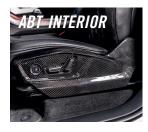

ABT end pipes matt black 102 Ø mm

ABT seat cover panels (carbon fiber)

ABT dashboard covers (carbon fiber)

ABT shift knob cover

ABT start-stop-switch-cap

**ABT** integrated entrance lights

Official fuel comsumption combined to WLTP: 8.8 - 8.1 l/100 km; CO2-emission combined: 230 - 212 g/km