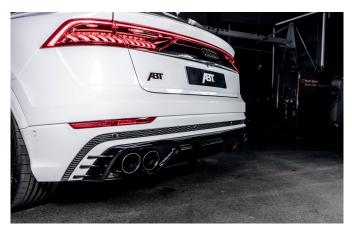

ABT front skirt add-on incl. air inlet screens

**ABT** rear spoiler

ABT rear skirt add on

ABT SPORT 22" FR mystic black, GR glossy black or matt black

ABT High Performance HR22" shadow silver; HR23" shadow silver and dark smoke

ABT end pipes matt black 102 Ø mm

ABT seat cover panels (carbon fiber)

ABT dashboard covers (carbon fiber)

ABT shift knob cover

ABT start-stop-switch-cap

**ABT** integrated entrance lights

Official fuel comsumption combined to WLTP: 8.8 - 8.1 l/100 km; CO2-emission combined: 230 - 212 g/km