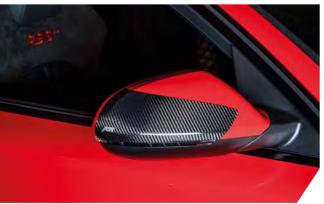

pages or in our video on www.abt.digital/RS6\_Action

carbon fiber look of the new add-on parts: front lip, front bumper add-ons, mirror covers, side skirt and rear bumper add-ons as tailpipe trims. These are the visual icing on the cake for an exhaust system that really packs a punch. In addition to the specially developed control unit, we now also use a complete stainless steel exhaust system with down pipe and sports catalysts for our power

Of course our ABT SPORT GR alloy wheels perfectly match the dark For all car fans who are more interested in inner values, we as the worldwide leading VW and Audi tuner also offer a comprehensive leather and carbon interior from our Individual range. This allows well as the rear spoiler are also designed with visual carbon. This the elegant and sporty RS6+ to set new standards in this sector is completed by wheel arch vents – after all, this type of car tends as well. The scope of delivery also includes dashboard and seat to end up with "hot wheels". Thus, most people will only see the panels made of carbon fiber as well as a steering wheel design ABT RS6+ from behind, looking at its attractive carbon double in carbon and leather. Other cool gimmicks are a gearshift lever badge, floor mats with the RS6+ logo, a matching trunk mat as well as the fascinating integrated entrance light which casually projects the RS6+ logo onto the floor. This extravagant Avant is therefore definitely not short of plus points.

| RS6+                                             | ABT POWER S                                                                                                                                                                                                                                                                                                                                                            | 5                                                                      | ABT POWER R (optional*)                        |
|--------------------------------------------------|------------------------------------------------------------------------------------------------------------------------------------------------------------------------------------------------------------------------------------------------------------------------------------------------------------------------------------------------------------------------|------------------------------------------------------------------------|------------------------------------------------|
| 4.0 TFSI<br>top speed<br>acceleration 0-100 km/h | 519 kW (705 H<br>320 km/h<br>3,4 sec                                                                                                                                                                                                                                                                                                                                   | IP), 880 Nm                                                            | 541 kW (735 HP), 920 Nm<br>320 km/h<br>3,3 sec |
| ABT aerodynamics                                 | front: lip (carbon fibre), grille insert with RS6+ Logo, skirt add ons (carbon fibre)  side: mirror caps (carbon fibre), skirt add ons (carbon fibre), wheel arch vents (carbon fibre)  rear: skirt add ons (carbon fibre), spoiler (carbon fibre)                                                                                                                     |                                                                        |                                                |
| ABT sport wheels                                 | SPORT GR22                                                                                                                                                                                                                                                                                                                                                             | glossy black / diamor<br>matt black / diamond<br>incl. tyres 295/25 ZR | •                                              |
| ABT exhaust technology                           | stainless steel exhaust system incl. carbon double end pipes pre muffler - replacement pipe                                                                                                                                                                                                                                                                            |                                                                        |                                                |
| ABT suspension                                   | height-adjustable suspension springs (optional*)                                                                                                                                                                                                                                                                                                                       |                                                                        |                                                |
| ABT interior                                     | refinement of steering wheel design (carbon/leather), seat frame trimm (carbon finishing), side panels dashboard (carbon fiishing), partial leathering of front seats with RS6+ logo, illuminated door sill panel RS6+, floor mats RS6+, steering wheel badge, RS6+ emblem badge, gear knob badge, integrated entrance lights, individual leather interior (optional*) |                                                                        |                                                |
| ABT brakes                                       | painting of brake calipers with ABT Logo (optional*)                                                                                                                                                                                                                                                                                                                   |                                                                        |                                                |