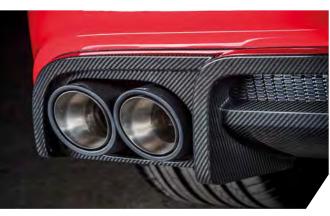

pages or in our video on www.abt.digital/RS6\_Action

carbon fiber look of the new add-on parts: front lip, front bumper add-ons, mirror covers, side skirt and rear bumper add-ons as tailpipe trims. These are the visual icing on the cake for an exhaust system that really packs a punch. In addition to the specially developed control unit, we now also use a complete stainless steel exhaust system with down pipe and sports catalysts for our power

| RS6+                                             | ABT POWER S                                                                                                                                                                                                                                                                                                                                                            | 5                                                                      | ABT POWER R (optional*)                        |
|--------------------------------------------------|------------------------------------------------------------------------------------------------------------------------------------------------------------------------------------------------------------------------------------------------------------------------------------------------------------------------------------------------------------------------|------------------------------------------------------------------------|------------------------------------------------|
| 4.0 TFSI<br>top speed<br>acceleration 0-100 km/h | 519 kW (705 H<br>320 km/h<br>3,4 sec                                                                                                                                                                                                                                                                                                                                   | IP), 880 Nm                                                            | 541 kW (735 HP), 920 Nm<br>320 km/h<br>3,3 sec |
| ABT aerodynamics                                 | front: lip (carbon fibre), grille insert with RS6+ Logo, skirt add ons (carbon fibre)  side: mirror caps (carbon fibre), skirt add ons (carbon fibre), wheel arch vents (carbon fibre)  rear: skirt add ons (carbon fibre), spoiler (carbon fibre)                                                                                                                     |                                                                        |                                                |
| ABT sport wheels                                 | SPORT GR22                                                                                                                                                                                                                                                                                                                                                             | glossy black / diamor<br>matt black / diamond<br>incl. tyres 295/25 ZR | •                                              |
| ABT exhaust technology                           | stainless steel exhaust system incl. carbon double end pipes pre muffler - replacement pipe                                                                                                                                                                                                                                                                            |                                                                        |                                                |
| ABT suspension                                   | height-adjustable suspension springs (optional*)                                                                                                                                                                                                                                                                                                                       |                                                                        |                                                |
| ABT interior                                     | refinement of steering wheel design (carbon/leather), seat frame trimm (carbon finishing), side panels dashboard (carbon fiishing), partial leathering of front seats with RS6+ logo, illuminated door sill panel RS6+, floor mats RS6+, steering wheel badge, RS6+ emblem badge, gear knob badge, integrated entrance lights, individual leather interior (optional*) |                                                                        |                                                |
| ABT brakes                                       | painting of brake calipers with ABT Logo (optional*)                                                                                                                                                                                                                                                                                                                   |                                                                        |                                                |