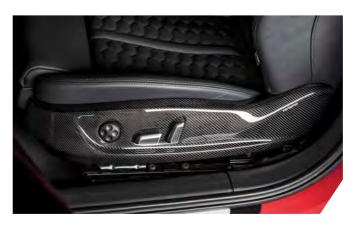

Of course our ABT SPORT GR alloy wheels perfectly match the dark For all car fans who are more interested in inner values, we as the worldwide leading VW and Audi tuner also offer a comprehensive leather and carbon interior from our Individual range. This allows well as the rear spoiler are also designed with visual carbon. This the elegant and sporty RS6+ to set new standards in this sector is completed by wheel arch vents – after all, this type of car tends as well. The scope of delivery also includes dashboard and seat to end up with "hot wheels". Thus, most people will only see the panels made of carbon fiber as well as a steering wheel design ABT RS6+ from behind, looking at its attractive carbon double in carbon and leather. Other cool gimmicks are a gearshift lever badge, floor mats with the RS6+ logo, a matching trunk mat as well as the fascinating integrated entrance light which casually projects the RS6+ logo onto the floor. This extravagant Avant is therefore definitely not short of plus points.

| RS6+                                             | ABT POWER S                                                                                                                                                                                                                                                                                                                                                            | 5                                                                      | ABT POWER R (optional*)                        |
|--------------------------------------------------|------------------------------------------------------------------------------------------------------------------------------------------------------------------------------------------------------------------------------------------------------------------------------------------------------------------------------------------------------------------------|------------------------------------------------------------------------|------------------------------------------------|
| 4.0 TFSI<br>top speed<br>acceleration 0-100 km/h | 519 kW (705 H<br>320 km/h<br>3,4 sec                                                                                                                                                                                                                                                                                                                                   | IP), 880 Nm                                                            | 541 kW (735 HP), 920 Nm<br>320 km/h<br>3,3 sec |
| ABT aerodynamics                                 | front: lip (carbon fibre), grille insert with RS6+ Logo, skirt add ons (carbon fibre)  side: mirror caps (carbon fibre), skirt add ons (carbon fibre), wheel arch vents (carbon fibre)  rear: skirt add ons (carbon fibre), spoiler (carbon fibre)                                                                                                                     |                                                                        |                                                |
| ABT sport wheels                                 | SPORT GR22                                                                                                                                                                                                                                                                                                                                                             | glossy black / diamor<br>matt black / diamond<br>incl. tyres 295/25 ZR | •                                              |
| ABT exhaust technology                           | stainless steel exhaust system incl. carbon double end pipes pre muffler - replacement pipe                                                                                                                                                                                                                                                                            |                                                                        |                                                |
| ABT suspension                                   | height-adjustable suspension springs (optional*)                                                                                                                                                                                                                                                                                                                       |                                                                        |                                                |
| ABT interior                                     | refinement of steering wheel design (carbon/leather), seat frame trimm (carbon finishing), side panels dashboard (carbon fiishing), partial leathering of front seats with RS6+ logo, illuminated door sill panel RS6+, floor mats RS6+, steering wheel badge, RS6+ emblem badge, gear knob badge, integrated entrance lights, individual leather interior (optional*) |                                                                        |                                                |
| ABT brakes                                       | painting of brake calipers with ABT Logo (optional*)                                                                                                                                                                                                                                                                                                                   |                                                                        |                                                |