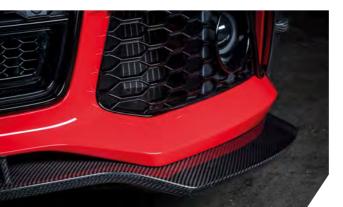

pages or in our video on www.abt.digital/RS6\_Action

carbon fiber look of the new add-on parts: front lip, front bumper add-ons, mirror covers, side skirt and rear bumper add-ons as tailpipe trims. These are the visual icing on the cake for an exhaust system that really packs a punch. In addition to the specially developed control unit, we now also use a complete stainless steel exhaust system with down pipe and sports catalysts for our power

| RS6+                                             | ABT POWER S                                                                                                                                                                                                                                                                                                                                                            | 5                                                                      | ABT POWER R (optional*)                        |
|--------------------------------------------------|------------------------------------------------------------------------------------------------------------------------------------------------------------------------------------------------------------------------------------------------------------------------------------------------------------------------------------------------------------------------|------------------------------------------------------------------------|------------------------------------------------|
| 4.0 TFSI<br>top speed<br>acceleration 0-100 km/h | 519 kW (705 H<br>320 km/h<br>3,4 sec                                                                                                                                                                                                                                                                                                                                   | IP), 880 Nm                                                            | 541 kW (735 HP), 920 Nm<br>320 km/h<br>3,3 sec |
| ABT aerodynamics                                 | front: lip (carbon fibre), grille insert with RS6+ Logo, skirt add ons (carbon fibre)  side: mirror caps (carbon fibre), skirt add ons (carbon fibre), wheel arch vents (carbon fibre)  rear: skirt add ons (carbon fibre), spoiler (carbon fibre)                                                                                                                     |                                                                        |                                                |
| ABT sport wheels                                 | SPORT GR22                                                                                                                                                                                                                                                                                                                                                             | glossy black / diamor<br>matt black / diamond<br>incl. tyres 295/25 ZR | •                                              |
| ABT exhaust technology                           | stainless steel exhaust system incl. carbon double end pipes pre muffler - replacement pipe                                                                                                                                                                                                                                                                            |                                                                        |                                                |
| ABT suspension                                   | height-adjustable suspension springs (optional*)                                                                                                                                                                                                                                                                                                                       |                                                                        |                                                |
| ABT interior                                     | refinement of steering wheel design (carbon/leather), seat frame trimm (carbon finishing), side panels dashboard (carbon fiishing), partial leathering of front seats with RS6+ logo, illuminated door sill panel RS6+, floor mats RS6+, steering wheel badge, RS6+ emblem badge, gear knob badge, integrated entrance lights, individual leather interior (optional*) |                                                                        |                                                |
| ABT brakes                                       | painting of brake calipers with ABT Logo (optional*)                                                                                                                                                                                                                                                                                                                   |                                                                        |                                                |