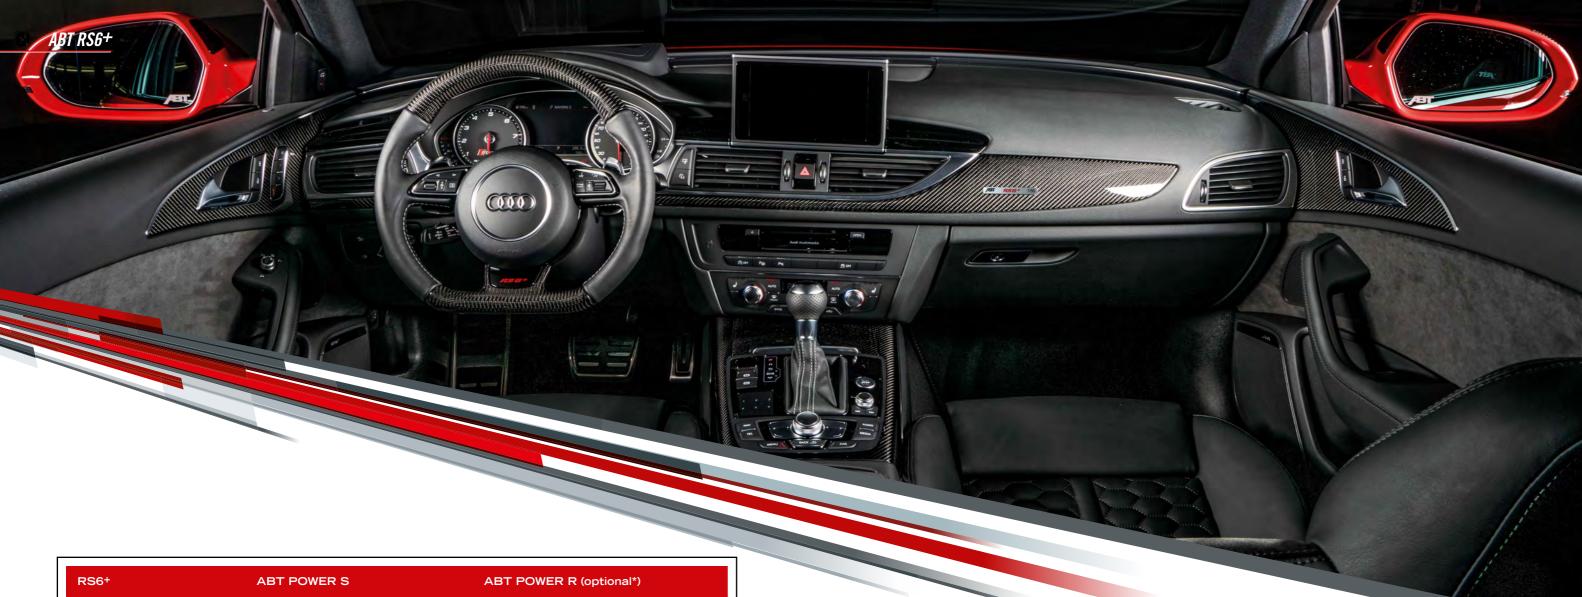

pages or in our video on www.abt.digital/RS6\_Action

carbon fiber look of the new add-on parts: front lip, front bumper add-ons, mirror covers, side skirt and rear bumper add-ons as tailpipe trims. These are the visual icing on the cake for an exhaust system that really packs a punch. In addition to the specially developed control unit, we now also use a complete stainless steel exhaust system with down pipe and sports catalysts for our power

Of course our ABT SPORT GR alloy wheels perfectly match the dark For all car fans who are more interested in inner values, we as the worldwide leading VW and Audi tuner also offer a comprehensive leather and carbon interior from our Individual range. This allows well as the rear spoiler are also designed with visual carbon. This the elegant and sporty RS6+ to set new standards in this sector is completed by wheel arch vents – after all, this type of car tends as well. The scope of delivery also includes dashboard and seat to end up with "hot wheels". Thus, most people will only see the panels made of carbon fiber as well as a steering wheel design ABT RS6+ from behind, looking at its attractive carbon double in carbon and leather. Other cool gimmicks are a gearshift lever badge, floor mats with the RS6+ logo, a matching trunk mat as well as the fascinating integrated entrance light which casually projects the RS6+ logo onto the floor. This extravagant Avant is therefore definitely not short of plus points.

| RS6+                                             | ABT POWER S                                                                                                                                                                                                                                                                                                                                                            | 5                                                                      | ABT POWER R (optional*)                        |
|--------------------------------------------------|------------------------------------------------------------------------------------------------------------------------------------------------------------------------------------------------------------------------------------------------------------------------------------------------------------------------------------------------------------------------|------------------------------------------------------------------------|------------------------------------------------|
| 4.0 TFSI<br>top speed<br>acceleration 0-100 km/h | 519 kW (705 H<br>320 km/h<br>3,4 sec                                                                                                                                                                                                                                                                                                                                   | IP), 880 Nm                                                            | 541 kW (735 HP), 920 Nm<br>320 km/h<br>3,3 sec |
| ABT aerodynamics                                 | front: lip (carbon fibre), grille insert with RS6+ Logo, skirt add ons (carbon fibre)  side: mirror caps (carbon fibre), skirt add ons (carbon fibre), wheel arch vents (carbon fibre)  rear: skirt add ons (carbon fibre), spoiler (carbon fibre)                                                                                                                     |                                                                        |                                                |
| ABT sport wheels                                 | SPORT GR22                                                                                                                                                                                                                                                                                                                                                             | glossy black / diamor<br>matt black / diamond<br>incl. tyres 295/25 ZR | •                                              |
| ABT exhaust technology                           | stainless steel exhaust system incl. carbon double end pipes pre muffler - replacement pipe                                                                                                                                                                                                                                                                            |                                                                        |                                                |
| ABT suspension                                   | height-adjustable suspension springs (optional*)                                                                                                                                                                                                                                                                                                                       |                                                                        |                                                |
| ABT interior                                     | refinement of steering wheel design (carbon/leather), seat frame trimm (carbon finishing), side panels dashboard (carbon fiishing), partial leathering of front seats with RS6+ logo, illuminated door sill panel RS6+, floor mats RS6+, steering wheel badge, RS6+ emblem badge, gear knob badge, integrated entrance lights, individual leather interior (optional*) |                                                                        |                                                |
| ABT brakes                                       | painting of brake calipers with ABT Logo (optional*)                                                                                                                                                                                                                                                                                                                   |                                                                        |                                                |