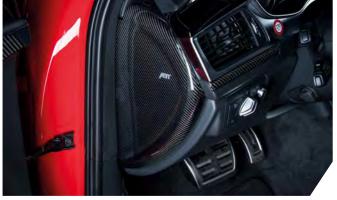

Of course our ABT SPORT GR alloy wheels perfectly match the dark For all car fans who are more interested in inner values, we as the worldwide leading VW and Audi tuner also offer a comprehensive leather and carbon interior from our Individual range. This allows well as the rear spoiler are also designed with visual carbon. This the elegant and sporty RS6+ to set new standards in this sector is completed by wheel arch vents – after all, this type of car tends as well. The scope of delivery also includes dashboard and seat to end up with "hot wheels". Thus, most people will only see the panels made of carbon fiber as well as a steering wheel design ABT RS6+ from behind, looking at its attractive carbon double in carbon and leather. Other cool gimmicks are a gearshift lever badge, floor mats with the RS6+ logo, a matching trunk mat as well as the fascinating integrated entrance light which casually projects the RS6+ logo onto the floor. This extravagant Avant is therefore definitely not short of plus points.

| RS6+                                             | ABT POWER S                                                                                                                                                                                                                                                                                                                                                            | 5                                                                      | ABT POWER R (optional*)                        |
|--------------------------------------------------|------------------------------------------------------------------------------------------------------------------------------------------------------------------------------------------------------------------------------------------------------------------------------------------------------------------------------------------------------------------------|------------------------------------------------------------------------|------------------------------------------------|
| 4.0 TFSI<br>top speed<br>acceleration 0-100 km/h | 519 kW (705 H<br>320 km/h<br>3,4 sec                                                                                                                                                                                                                                                                                                                                   | IP), 880 Nm                                                            | 541 kW (735 HP), 920 Nm<br>320 km/h<br>3,3 sec |
| ABT aerodynamics                                 | front: lip (carbon fibre), grille insert with RS6+ Logo, skirt add ons (carbon fibre)  side: mirror caps (carbon fibre), skirt add ons (carbon fibre), wheel arch vents (carbon fibre)  rear: skirt add ons (carbon fibre), spoiler (carbon fibre)                                                                                                                     |                                                                        |                                                |
| ABT sport wheels                                 | SPORT GR22                                                                                                                                                                                                                                                                                                                                                             | glossy black / diamor<br>matt black / diamond<br>incl. tyres 295/25 ZR | •                                              |
| ABT exhaust technology                           | stainless steel exhaust system incl. carbon double end pipes pre muffler - replacement pipe                                                                                                                                                                                                                                                                            |                                                                        |                                                |
| ABT suspension                                   | height-adjustable suspension springs (optional*)                                                                                                                                                                                                                                                                                                                       |                                                                        |                                                |
| ABT interior                                     | refinement of steering wheel design (carbon/leather), seat frame trimm (carbon finishing), side panels dashboard (carbon fiishing), partial leathering of front seats with RS6+ logo, illuminated door sill panel RS6+, floor mats RS6+, steering wheel badge, RS6+ emblem badge, gear knob badge, integrated entrance lights, individual leather interior (optional*) |                                                                        |                                                |
| ABT brakes                                       | painting of brake calipers with ABT Logo (optional*)                                                                                                                                                                                                                                                                                                                   |                                                                        |                                                |