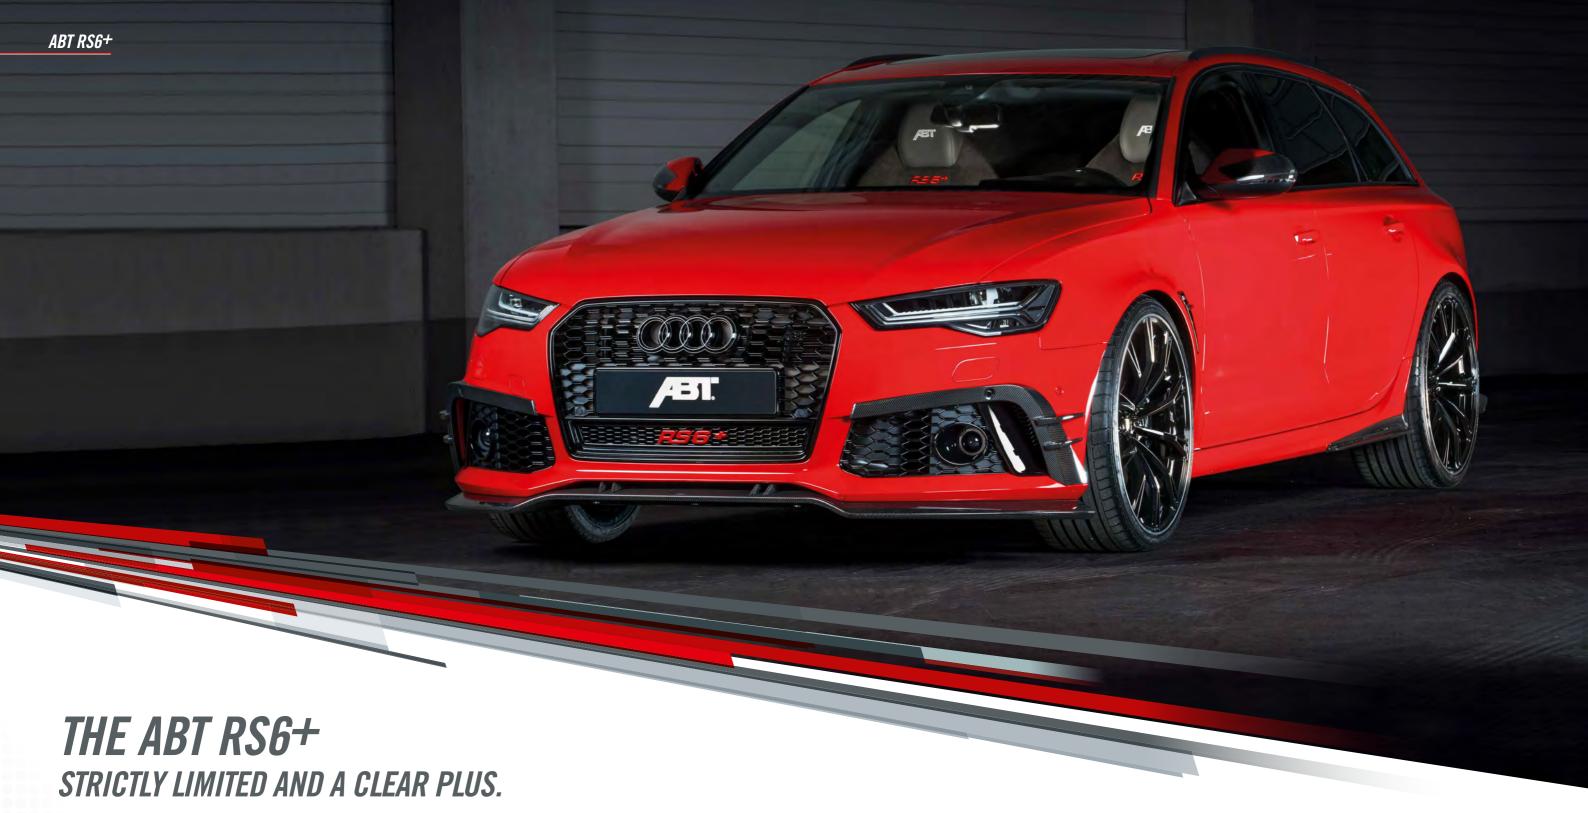

## LIMITED TO 50 VEHICLES

FROM THE RACETRACK TO THE ROAD.

Our engine specialists have always been good at adding on and You will find more about the family sports car on the following deliver visually appealing fireworks – inside and outside – in addition to another power boost. The result is called the ABT RS6+ and is built as an exclusive complete vehicle in a limited edition of only 50, indicated by a serially numbered badge on each car. The heart of the ambitious project is the performance boost, which uses the specially developed ABT Power S power stage. And the formula works - the power was increased to 705 hp (519 kW) as well as 880 Nm. The performance version of the Audi RS6 comes with 605 hp (445 kW) at 700 Nm, making it the most powerful series version of the Bavarian car manufacturer.

pages or in our video on www.abt.digital/RS6\_Action

carbon fiber look of the new add-on parts: front lip, front bumper add-ons, mirror covers, side skirt and rear bumper add-ons as tailpipe trims. These are the visual icing on the cake for an exhaust system that really packs a punch. In addition to the specially developed control unit, we now also use a complete stainless steel exhaust system with down pipe and sports catalysts for our power

Of course our ABT SPORT GR alloy wheels perfectly match the dark For all car fans who are more interested in inner values, we as the worldwide leading VW and Audi tuner also offer a comprehensive leather and carbon interior from our Individual range. This allows well as the rear spoiler are also designed with visual carbon. This the elegant and sporty RS6+ to set new standards in this sector is completed by wheel arch vents – after all, this type of car tends as well. The scope of delivery also includes dashboard and seat to end up with "hot wheels". Thus, most people will only see the panels made of carbon fiber as well as a steering wheel design ABT RS6+ from behind, looking at its attractive carbon double in carbon and leather. Other cool gimmicks are a gearshift lever badge, floor mats with the RS6+ logo, a matching trunk mat as well as the fascinating integrated entrance light which casually projects the RS6+ logo onto the floor. This extravagant Avant is therefore definitely not short of plus points.