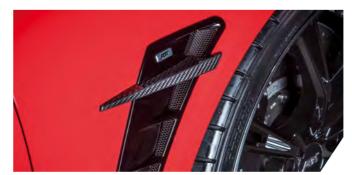

Of course our ABT SPORT GR alloy wheels perfectly match the dark For all car fans who are more interested in inner values, we as the worldwide leading VW and Audi tuner also offer a comprehensive leather and carbon interior from our Individual range. This allows well as the rear spoiler are also designed with visual carbon. This the elegant and sporty RS6+ to set new standards in this sector is completed by wheel arch vents – after all, this type of car tends as well. The scope of delivery also includes dashboard and seat to end up with "hot wheels". Thus, most people will only see the panels made of carbon fiber as well as a steering wheel design ABT RS6+ from behind, looking at its attractive carbon double in carbon and leather. Other cool gimmicks are a gearshift lever badge, floor mats with the RS6+ logo, a matching trunk mat as well as the fascinating integrated entrance light which casually projects the RS6+ logo onto the floor. This extravagant Avant is therefore definitely not short of plus points.

| RS6+                                             | ABT POWER S                                                                                                                                                                                                                                                                                                                                                            | 5                                                                      | ABT POWER R (optional*)                        |
|--------------------------------------------------|------------------------------------------------------------------------------------------------------------------------------------------------------------------------------------------------------------------------------------------------------------------------------------------------------------------------------------------------------------------------|------------------------------------------------------------------------|------------------------------------------------|
| 4.0 TFSI<br>top speed<br>acceleration 0-100 km/h | 519 kW (705 H<br>320 km/h<br>3,4 sec                                                                                                                                                                                                                                                                                                                                   | IP), 880 Nm                                                            | 541 kW (735 HP), 920 Nm<br>320 km/h<br>3,3 sec |
| ABT aerodynamics                                 | front: lip (carbon fibre), grille insert with RS6+ Logo, skirt add ons (carbon fibre)  side: mirror caps (carbon fibre), skirt add ons (carbon fibre), wheel arch vents (carbon fibre)  rear: skirt add ons (carbon fibre), spoiler (carbon fibre)                                                                                                                     |                                                                        |                                                |
| ABT sport wheels                                 | SPORT GR22                                                                                                                                                                                                                                                                                                                                                             | glossy black / diamor<br>matt black / diamond<br>incl. tyres 295/25 ZR | •                                              |
| ABT exhaust technology                           | stainless steel exhaust system incl. carbon double end pipes pre muffler - replacement pipe                                                                                                                                                                                                                                                                            |                                                                        |                                                |
| ABT suspension                                   | height-adjustable suspension springs (optional*)                                                                                                                                                                                                                                                                                                                       |                                                                        |                                                |
| ABT interior                                     | refinement of steering wheel design (carbon/leather), seat frame trimm (carbon finishing), side panels dashboard (carbon fiishing), partial leathering of front seats with RS6+ logo, illuminated door sill panel RS6+, floor mats RS6+, steering wheel badge, RS6+ emblem badge, gear knob badge, integrated entrance lights, individual leather interior (optional*) |                                                                        |                                                |
| ABT brakes                                       | painting of brake calipers with ABT Logo (optional*)                                                                                                                                                                                                                                                                                                                   |                                                                        |                                                |