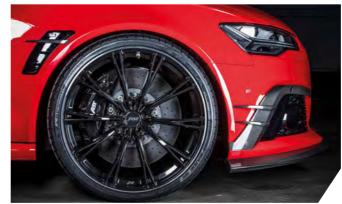

Of course our ABT SPORT GR alloy wheels perfectly match the dark For all car fans who are more interested in inner values, we as the worldwide leading VW and Audi tuner also offer a comprehensive leather and carbon interior from our Individual range. This allows well as the rear spoiler are also designed with visual carbon. This the elegant and sporty RS6+ to set new standards in this sector is completed by wheel arch vents – after all, this type of car tends as well. The scope of delivery also includes dashboard and seat to end up with "hot wheels". Thus, most people will only see the panels made of carbon fiber as well as a steering wheel design ABT RS6+ from behind, looking at its attractive carbon double in carbon and leather. Other cool gimmicks are a gearshift lever badge, floor mats with the RS6+ logo, a matching trunk mat as well as the fascinating integrated entrance light which casually projects the RS6+ logo onto the floor. This extravagant Avant is therefore definitely not short of plus points.

| RS6+                                             | ABT POWER S                                                                                                                                                                                                                                                                                                                                                            | 5                                                                      | ABT POWER R (optional*)                        |
|--------------------------------------------------|------------------------------------------------------------------------------------------------------------------------------------------------------------------------------------------------------------------------------------------------------------------------------------------------------------------------------------------------------------------------|------------------------------------------------------------------------|------------------------------------------------|
| 4.0 TFSI<br>top speed<br>acceleration 0-100 km/h | 519 kW (705 H<br>320 km/h<br>3,4 sec                                                                                                                                                                                                                                                                                                                                   | IP), 880 Nm                                                            | 541 kW (735 HP), 920 Nm<br>320 km/h<br>3,3 sec |
| ABT aerodynamics                                 | front: lip (carbon fibre), grille insert with RS6+ Logo, skirt add ons (carbon fibre)  side: mirror caps (carbon fibre), skirt add ons (carbon fibre), wheel arch vents (carbon fibre)  rear: skirt add ons (carbon fibre), spoiler (carbon fibre)                                                                                                                     |                                                                        |                                                |
| ABT sport wheels                                 | SPORT GR22                                                                                                                                                                                                                                                                                                                                                             | glossy black / diamor<br>matt black / diamond<br>incl. tyres 295/25 ZR | •                                              |
| ABT exhaust technology                           | stainless steel exhaust system incl. carbon double end pipes pre muffler - replacement pipe                                                                                                                                                                                                                                                                            |                                                                        |                                                |
| ABT suspension                                   | height-adjustable suspension springs (optional*)                                                                                                                                                                                                                                                                                                                       |                                                                        |                                                |
| ABT interior                                     | refinement of steering wheel design (carbon/leather), seat frame trimm (carbon finishing), side panels dashboard (carbon fiishing), partial leathering of front seats with RS6+ logo, illuminated door sill panel RS6+, floor mats RS6+, steering wheel badge, RS6+ emblem badge, gear knob badge, integrated entrance lights, individual leather interior (optional*) |                                                                        |                                                |
| ABT brakes                                       | painting of brake calipers with ABT Logo (optional*)                                                                                                                                                                                                                                                                                                                   |                                                                        |                                                |