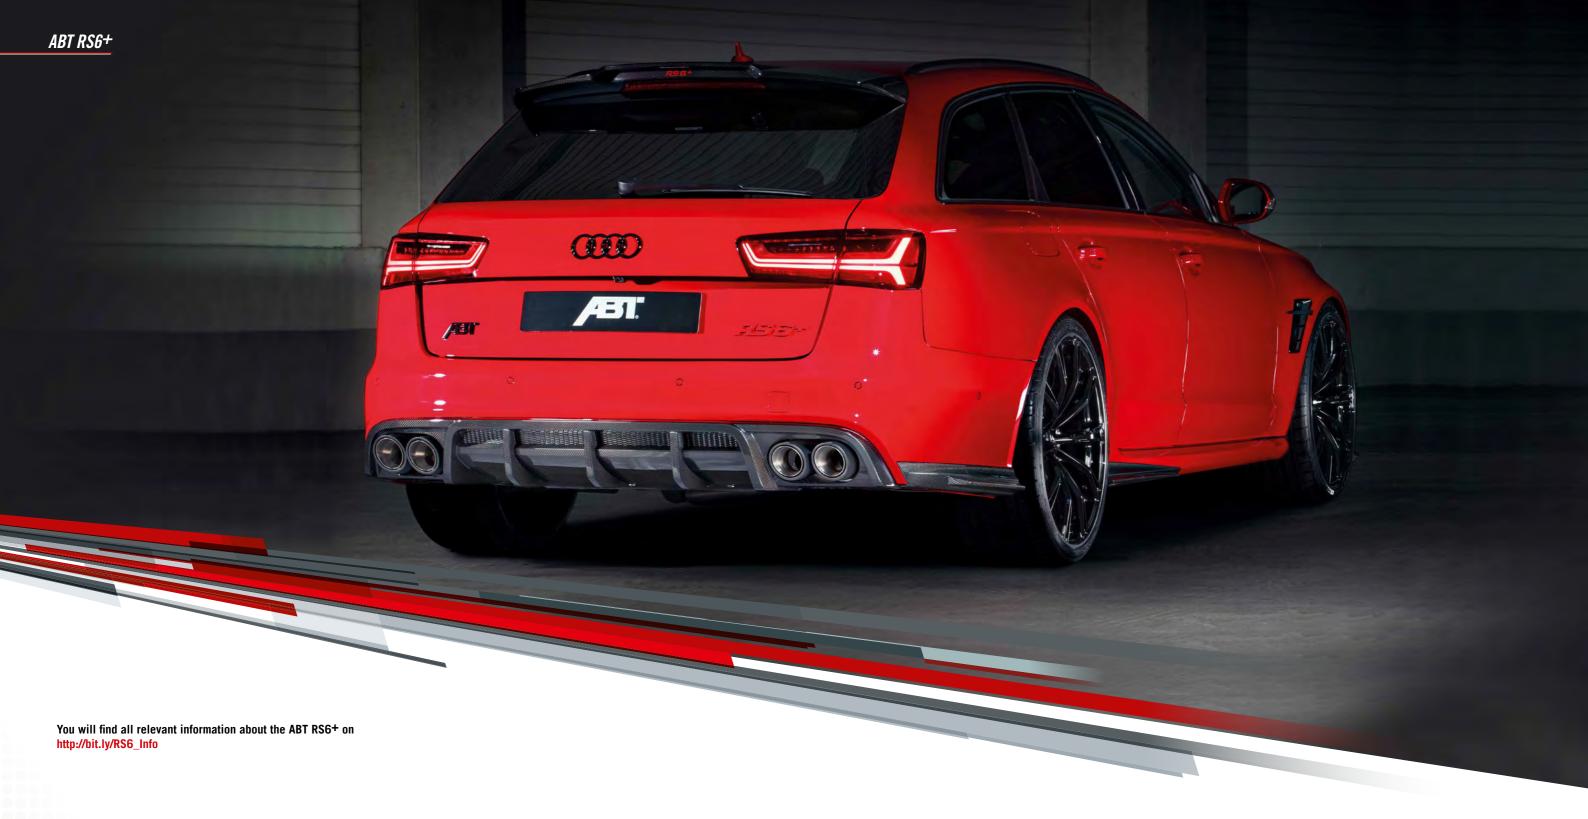

## LIMITED TO 50 VEHICLES

FROM THE RACETRACK TO THE ROAD.

Our engine specialists have always been good at adding on and You will find more about the family sports car on the following deliver visually appealing fireworks – inside and outside – in addition to another power boost. The result is called the ABT RS6+ and is built as an exclusive complete vehicle in a limited edition of only 50, indicated by a serially numbered badge on each car. The heart of the ambitious project is the performance boost, which uses the specially developed ABT Power S power stage. And the formula works - the power was increased to 705 hp (519 kW) as well as 880 Nm. The performance version of the Audi RS6 comes with 605 hp (445 kW) at 700 Nm, making it the most powerful series version of the Bavarian car manufacturer.

pages or in our video on www.abt.digital/RS6\_Action

carbon fiber look of the new add-on parts: front lip, front bumper add-ons, mirror covers, side skirt and rear bumper add-ons as tailpipe trims. These are the visual icing on the cake for an exhaust system that really packs a punch. In addition to the specially developed control unit, we now also use a complete stainless steel exhaust system with down pipe and sports catalysts for our power

| RS6+                                             | ABT POWER S                                                                                                                                                                                                                                                                                                                                                            | 5                                                                      | ABT POWER R (optional*)                        |
|--------------------------------------------------|------------------------------------------------------------------------------------------------------------------------------------------------------------------------------------------------------------------------------------------------------------------------------------------------------------------------------------------------------------------------|------------------------------------------------------------------------|------------------------------------------------|
| 4.0 TFSI<br>top speed<br>acceleration 0-100 km/h | 519 kW (705 H<br>320 km/h<br>3,4 sec                                                                                                                                                                                                                                                                                                                                   | IP), 880 Nm                                                            | 541 kW (735 HP), 920 Nm<br>320 km/h<br>3,3 sec |
| ABT aerodynamics                                 | front: lip (carbon fibre), grille insert with RS6+ Logo, skirt add ons (carbon fibre)  side: mirror caps (carbon fibre), skirt add ons (carbon fibre), wheel arch vents (carbon fibre)  rear: skirt add ons (carbon fibre), spoiler (carbon fibre)                                                                                                                     |                                                                        |                                                |
| ABT sport wheels                                 | SPORT GR22                                                                                                                                                                                                                                                                                                                                                             | glossy black / diamor<br>matt black / diamond<br>incl. tyres 295/25 ZR | •                                              |
| ABT exhaust technology                           | stainless steel exhaust system incl. carbon double end pipes pre muffler - replacement pipe                                                                                                                                                                                                                                                                            |                                                                        |                                                |
| ABT suspension                                   | height-adjustable suspension springs (optional*)                                                                                                                                                                                                                                                                                                                       |                                                                        |                                                |
| ABT interior                                     | refinement of steering wheel design (carbon/leather), seat frame trimm (carbon finishing), side panels dashboard (carbon fiishing), partial leathering of front seats with RS6+ logo, illuminated door sill panel RS6+, floor mats RS6+, steering wheel badge, RS6+ emblem badge, gear knob badge, integrated entrance lights, individual leather interior (optional*) |                                                                        |                                                |
| ABT brakes                                       | painting of brake calipers with ABT Logo (optional*)                                                                                                                                                                                                                                                                                                                   |                                                                        |                                                |