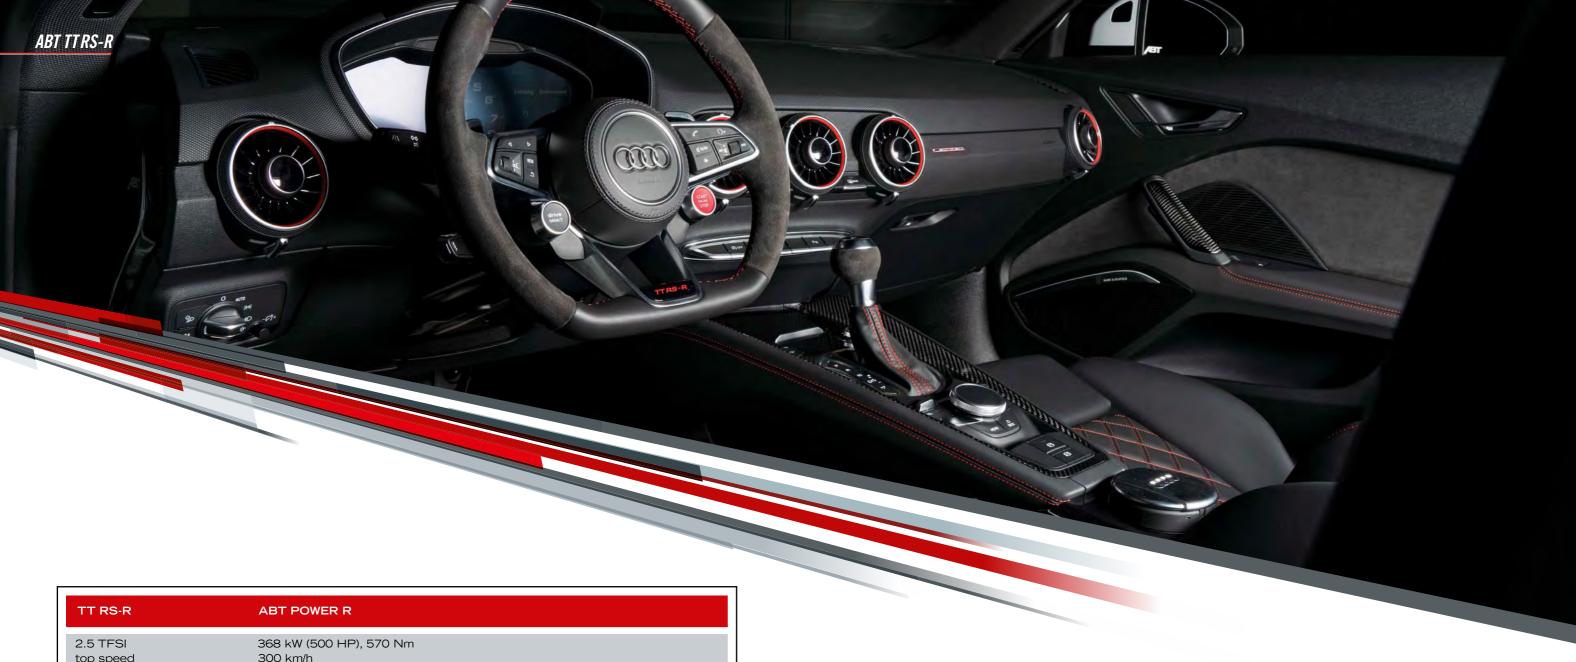

exclusive sporty styling for the interior from ABT Individual. The standard seat panels as well as the side of the dashboard panel get side blades as well as a multi-part rear skirt add-on with a red a carbon coating. This completes the high quality, sporty appea-TT RS-R logo to point out the concentrated power of the German rance of the ABT TT RS-R which is more than ready to make its

www.abt.digital/TTRSR-Action

The body highlights of our super sports car with 500 hp inclu- As a special model, this Quattro also deserves an appropriately des the front spoiler, the exclusive front grille frame with a red TT RS-R logo, front flics and front blades, side skirt add-ons with sportscar. The stainless steel exhaust system with matt black appearance on the road. double tailpipe trims ensures that the sound perfectly suits the black" with diamond machined rim flange additionally underscore