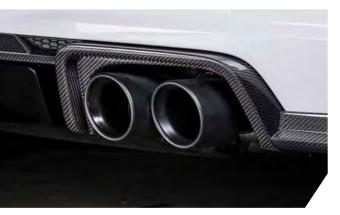

www.abt.digital/TTRSR-Action

The body highlights of our super sports car with 500 hp inclu- As a special model, this Quattro also deserves an appropriately des the front spoiler, the exclusive front grille frame with a red TT RS-R logo, front flics and front blades, side skirt add-ons with sportscar. The stainless steel exhaust system with matt black appearance on the road. double tailpipe trims ensures that the sound perfectly suits the black" with diamond machined rim flange additionally underscore