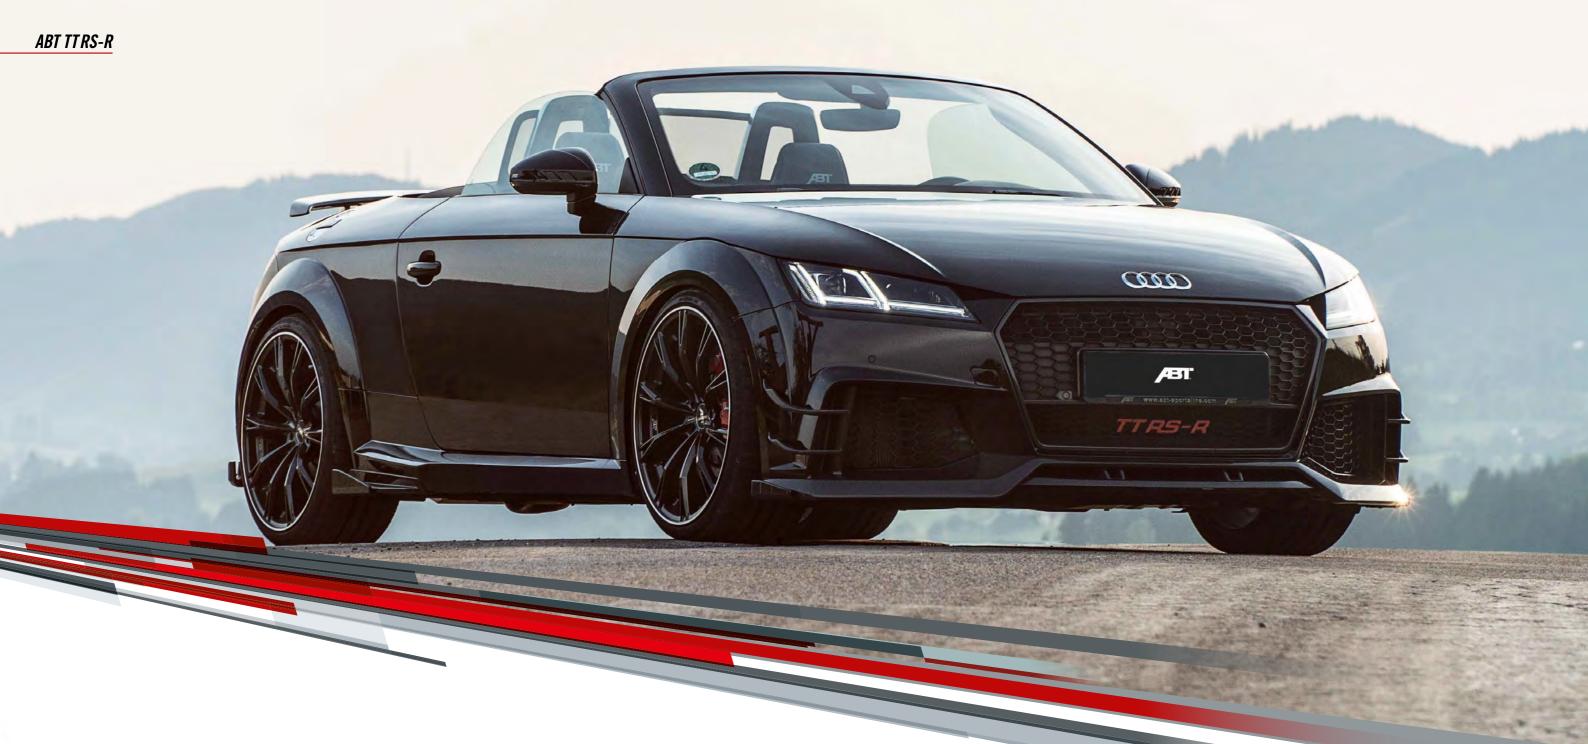

## LIMITED TO 50 VEHICLES

FROM THE RACETRACK TO THE ROAD.

The series 2.5 liter petrol engine in the current Audi TT RS already You will find further information on the following pages or in our video on provides an impressive 400 hp (294 kW) and 480 Nm. After optimization of the motor management by our specialists, the data sheet for the sportscar now boasts an impressive 500 hp (368 kW) and 570 Nm. This makes the ABT TT RS-R more powerful than any series Audi TT that was built up to now. But that is by far not all, because this complete vehicle in a **limited edition of 50 features** a whole range of additional visual and performance improvements. To ensure that the ABT TT RS-R provides an amazing driving experience, we installed our ABT suspension springs and sports stabilizers bars on front and rear axle. In addition the body received high quality add-on parts made of visual carbon which make it clear that this is a genuine