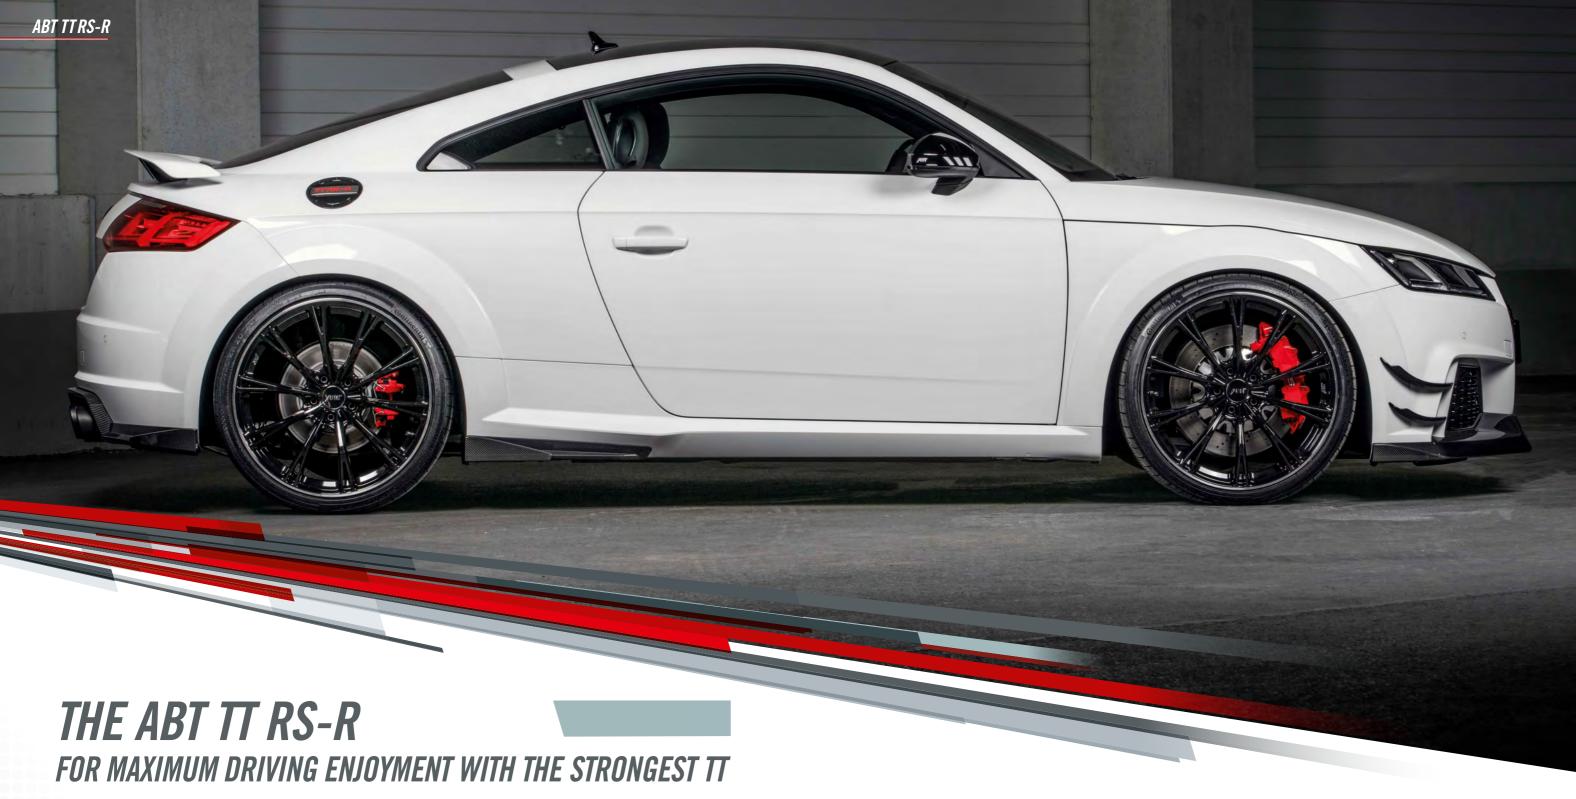

## LIMITED TO 50 VEHICLES

FROM THE RACETRACK TO THE ROAD.

The series 2.5 liter petrol engine in the current Audi TT RS already You will find further information on the following pages or in our video on provides an impressive 400 hp (294 kW) and 480 Nm. After optimization of the motor management by our specialists, the data sheet for the sportscar now boasts an impressive 500 hp (368 kW) and 570 Nm. This makes the ABT TT RS-R more powerful than any series Audi TT that was built up to now. But that is by far not all, because this complete vehicle in a **limited edition of 50 features** a whole range of additional visual and performance improvements. To ensure that the ABT TT RS-R provides an amazing driving experience, we installed our ABT suspension springs and sports stabilizers bars on front and rear axle. In addition the body received high quality add-on parts made of visual carbon which make it clear that this is a genuine

www.abt.digital/TTRSR-Action

The body highlights of our super sports car with 500 hp inclu- As a special model, this Quattro also deserves an appropriately des the front spoiler, the exclusive front grille frame with a red TT RS-R logo, front flics and front blades, side skirt add-ons with sportscar. The stainless steel exhaust system with matt black appearance on the road. double tailpipe trims ensures that the sound perfectly suits the black" with diamond machined rim flange additionally underscore

exclusive sporty styling for the interior from ABT Individual. The standard seat panels as well as the side of the dashboard panel get side blades as well as a multi-part rear skirt add-on with a red a carbon coating. This completes the high quality, sporty appea-TT RS-R logo to point out the concentrated power of the German rance of the ABT TT RS-R which is more than ready to make its

exterior. The matching 20 inch ABT SPORT GR wheels in "glossy" All components of our package are also available for the TT RS Roadster. Therefore, you don't need a roof to enjoy all the advantages of an ABT performance and styling improvement