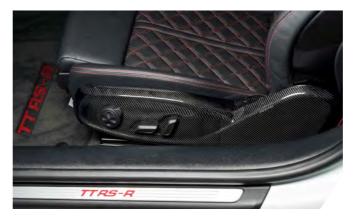

exclusive sporty styling for the interior from ABT Individual. The standard seat panels as well as the side of the dashboard panel get side blades as well as a multi-part rear skirt add-on with a red a carbon coating. This completes the high quality, sporty appea-TT RS-R logo to point out the concentrated power of the German rance of the ABT TT RS-R which is more than ready to make its