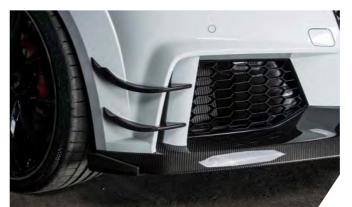

www.abt.digital/TTRSR-Action

The body highlights of our super sports car with 500 hp inclu- As a special model, this Quattro also deserves an appropriately des the front spoiler, the exclusive front grille frame with a red TT RS-R logo, front flics and front blades, side skirt add-ons with sportscar. The stainless steel exhaust system with matt black appearance on the road. double tailpipe trims ensures that the sound perfectly suits the black" with diamond machined rim flange additionally underscore

| II RS-R                                          | ABT FOWER R                                                                                                                                                                                                                                                                      |
|--------------------------------------------------|----------------------------------------------------------------------------------------------------------------------------------------------------------------------------------------------------------------------------------------------------------------------------------|
| 2.5 TFSI<br>top speed<br>acceleration 0-100 km/h | 368 kW (500 HP), 570 Nm<br>300 km/h<br>3,4 sec                                                                                                                                                                                                                                   |
| ABT aerodynamics                                 | front: spoiler (carbon fibre), grille insert with TT RS-R logo, flics (carbon fibre), blades (carbon fibre)  side: mirror caps, skirt add on's incl. blades (carbon fibre), fuel tank cap with TT RS-R logo,  rear: skirt add on's with TT RS-R logo incl. blades (carbon fibre) |
| ABT sport wheels                                 | SPORT GR20 glossy black / diamond machined flange incl. tyres 255/30 ZR20                                                                                                                                                                                                        |
| ABT exhaust technology                           | stainless steel exhaust system, dual tail pipes in matt black                                                                                                                                                                                                                    |
| ABT suspension                                   | suspension springs (optional*) sport stabilisers (optional*)                                                                                                                                                                                                                     |
| ABT interior                                     | partial leathering of front seats, floor mats, steering wheel badge, emblem badge and door sill panels each with TT RS-R logo, gear knob badge, integrated entrance lights, rear tray with TT RS-R logo, individual leather and carbon fibre interior (optional*)                |
|                                                  |                                                                                                                                                                                                                                                                                  |