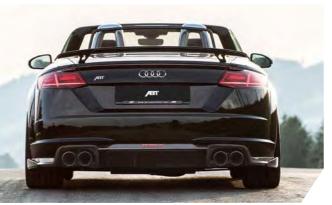

www.abt.digital/TTRSR-Action

The body highlights of our super sports car with 500 hp inclu- As a special model, this Quattro also deserves an appropriately des the front spoiler, the exclusive front grille frame with a red TT RS-R logo, front flics and front blades, side skirt add-ons with sportscar. The stainless steel exhaust system with matt black appearance on the road. double tailpipe trims ensures that the sound perfectly suits the black" with diamond machined rim flange additionally underscore

exclusive sporty styling for the interior from ABT Individual. The standard seat panels as well as the side of the dashboard panel get side blades as well as a multi-part rear skirt add-on with a red a carbon coating. This completes the high quality, sporty appea-TT RS-R logo to point out the concentrated power of the German rance of the ABT TT RS-R which is more than ready to make its