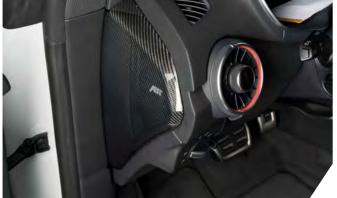

exclusive sporty styling for the interior from ABT Individual. The standard seat panels as well as the side of the dashboard panel get side blades as well as a multi-part rear skirt add-on with a red a carbon coating. This completes the high quality, sporty appea-TT RS-R logo to point out the concentrated power of the German rance of the ABT TT RS-R which is more than ready to make its