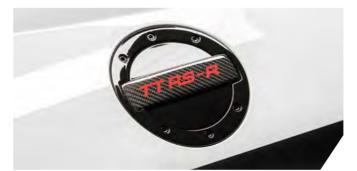

www.abt.digital/TTRSR-Action

The body highlights of our super sports car with 500 hp inclu- As a special model, this Quattro also deserves an appropriately des the front spoiler, the exclusive front grille frame with a red TT RS-R logo, front flics and front blades, side skirt add-ons with sportscar. The stainless steel exhaust system with matt black appearance on the road. double tailpipe trims ensures that the sound perfectly suits the black" with diamond machined rim flange additionally underscore

| II RS-R                                          | ABT FOWER R                                                                                                                                                                                                                                                                      |
|--------------------------------------------------|----------------------------------------------------------------------------------------------------------------------------------------------------------------------------------------------------------------------------------------------------------------------------------|
| 2.5 TFSI<br>top speed<br>acceleration 0-100 km/h | 368 kW (500 HP), 570 Nm<br>300 km/h<br>3,4 sec                                                                                                                                                                                                                                   |
| ABT aerodynamics                                 | front: spoiler (carbon fibre), grille insert with TT RS-R logo, flics (carbon fibre), blades (carbon fibre)  side: mirror caps, skirt add on's incl. blades (carbon fibre), fuel tank cap with TT RS-R logo,  rear: skirt add on's with TT RS-R logo incl. blades (carbon fibre) |
| ABT sport wheels                                 | SPORT GR20 glossy black / diamond machined flange incl. tyres 255/30 ZR20                                                                                                                                                                                                        |
| ABT exhaust technology                           | stainless steel exhaust system, dual tail pipes in matt black                                                                                                                                                                                                                    |
| ABT suspension                                   | suspension springs (optional*) sport stabilisers (optional*)                                                                                                                                                                                                                     |
| ABT interior                                     | partial leathering of front seats, floor mats, steering wheel badge, emblem badge and door sill panels each with TT RS-R logo, gear knob badge, integrated entrance lights, rear tray with TT RS-R logo, individual leather and carbon fibre interior (optional*)                |
|                                                  |                                                                                                                                                                                                                                                                                  |