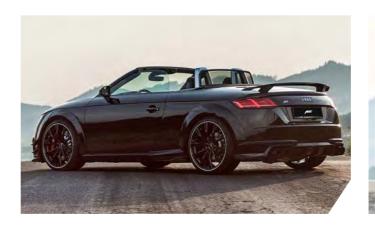

exterior. The matching 20 inch ABT SPORT GR wheels in "glossy" All components of our package are also available for the TT RS Roadster. Therefore, you don't need a roof to enjoy all the advantages of an ABT performance and styling improvement